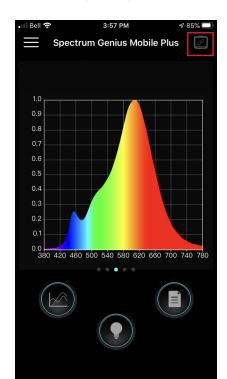

## Connecting your Lighting Passport to your Mobile Device

Step 1
Open the app and press the small Lighting Passport

Step 2
Turn On Your Spectrometer, You

Step 3
Press the serial number and wait until it is connected