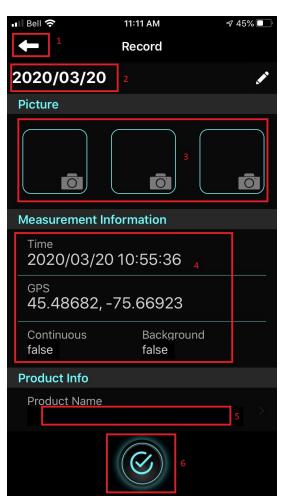

## Saving a Measurement

When you save a measurement, you can add more information and picture.

- 1: Will take you back to your test result.
- 2: The Title of your measurement.
- 3: You can add up to 3 pictures
- **4**: This is the information of the time and location of the Measurement, it also include if it was "Continuous" and if the Background lighting was subtracted. (**Cannot be changed**)
- 5: The Product Name
- 6: After you have enter all the information you wanted, you need to press this check mark button to save it (Please note that if you just go back to the test results (Point #1) it will not save)