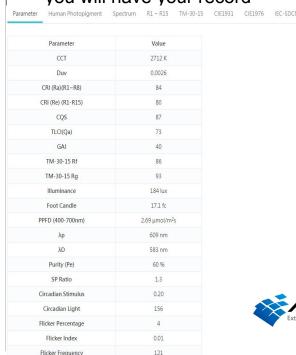

#### Step 6

Press the Measurement tab and on the blue link, there you will have your record