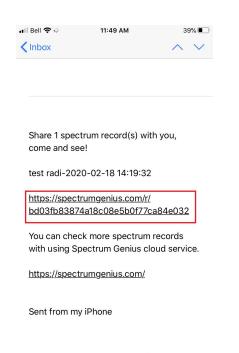

#### Step 5

The link will lead to your test results (See Step 6)

#### Step 6

Press the Measurement tab and on the blue link, there you will have your record