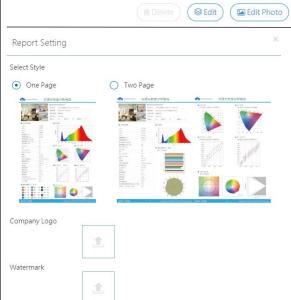

#### Step 6

Export Report

Share

**&** Download

You will be able to select a report on "One Page" or "Two Page" you can add your Company logo and Watermark. After you are done, click the print button. You will be able to print it or have it in PDF Format