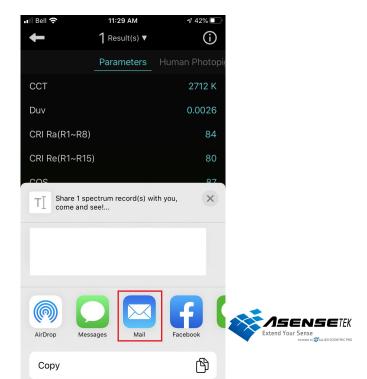

## Send your record by Email with the Cloud service

Step 1
Press the record Button
(paper sheet Icon)

**Step 2**Press the Share/Send button

Step 3
Press the "Mail" Button