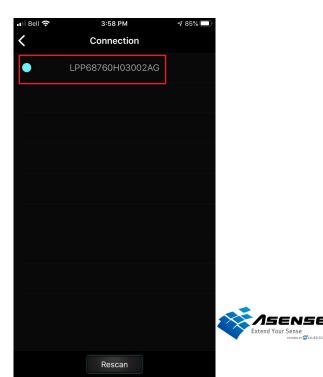

## Connecting your Lighting Passport to your Mobile Device

Step 1
Open the app and press the small Lighting Passport

Step 2
Turn On Your Spectrometer, You

Step 3
Press the serial number and wait until it is connected