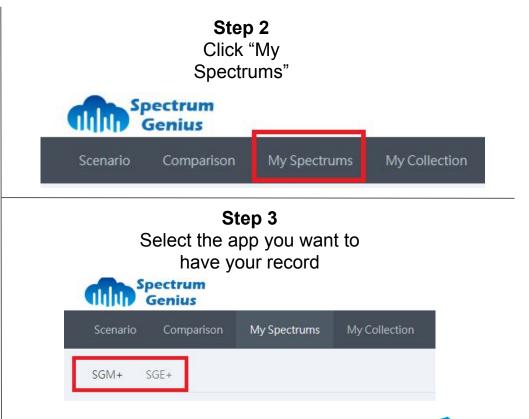

check mark button to save it (Please note that if you just go back to the test results (Point #1) it will not save)



## Send your record by Email with the Cloud service

Step 1
Press the record Button
(paper sheet Icon)



**Step 2**Press the Share/Send button



Step 3
Press the "Mail" Button



# Send your record by Email with the Cloud service (Continued)

#### Step 4

Write the Email to who you want to send the result (or yourself)



#### Step 5

The link will lead to your test results (See Step 6)



#### Step 6

Press the Measurement tab and on the blue link, there you will have your record









### How to Export the report from the Cloud Service

#### Step 1

You can export the report. To do so, you will need to connect to your account at

https://spectrumgenius.com/login







How to Export the report from the Cloud Service (Continued)

## Step 4 Select the test you want to Extract the Data



# Step 5 Click on the "Export Report" Button



#### Step 6

Export Report

Share

**&** Download

You will be able to select a report on "One Page" or "Two Page" you can add your Company logo and Watermark. After you are done, click the print button. You will be able to print it or have it in PDF Format