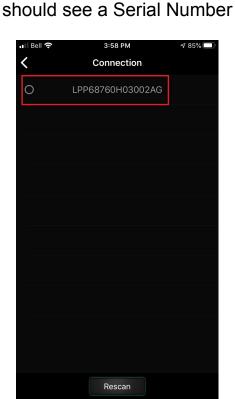

## Connecting your Lighting Passport to your Mobile Device

Step 1
Open the app and press the small Lighting Passport

Step 2
Turn On Your Spectrometer, You

Step 3
Press the serial number and wait until it is connected