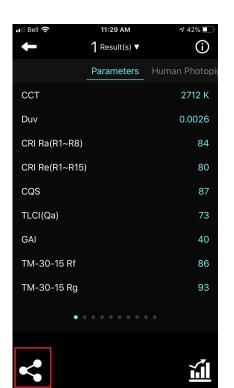

## Send your record by Email with the Cloud service

Step 1
Press the record Button
(paper sheet Icon)

**Step 2**Press the Share/Send button

Step 3
Press the "Mail" Button