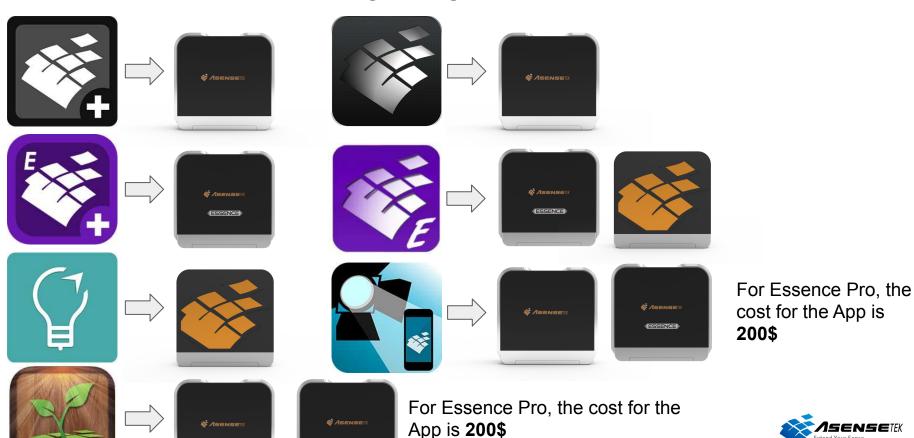

# Instruction on how to setup and use the Lighting Passport Spectrometer

## Which App the Lighting Passport Models Uses



«ESSENCE

## Connecting your Lighting Passport to your Mobile Device

Step 1
Open the app and press the small Lighting Passport



Step 2
Turn On Your Spectrometer, You



Step 3
Press the serial number and wait until it is connected



## Taking a Measurements

**Step 1**Press the light bulb



Step 2
Press the light bulb in the middle



Step 3
Press the big spectrometer to take a measurement



## After taking a Measurement



This is the result page of your measurement

- 1: You will return to the Main page. (doing so, you will lose your test result, it is not save automatically.)
- 2: For saving your Measurement. (see next page on how to save your measurement.)
- 3: you can swipe or select witch result you want to see
- 4: you can take another measurement witch will be compile with