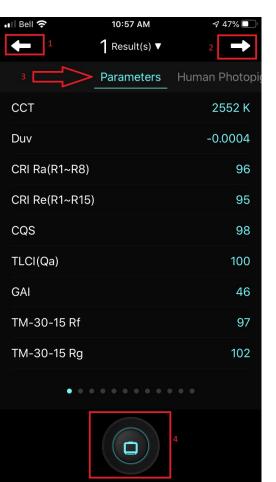

## After taking a Measurement

This is the result page of your measurement

- 1: You will return to the Main page. (doing so, you will lose your test result, it is not save automatically.)
- 2: For saving your Measurement. (see next page on how to save your measurement.)
- 3: you can swipe or select witch result you want to see
- 4: you can take another measurement witch will be compile with the same test data. Where it says "1 result(s)" will change to "2 Result (s)" if you take another one