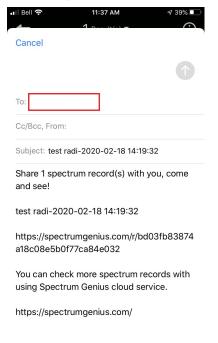

The Title of your measurement.
- 3: You can add up to 3 pictures
- **4**: This is the information of the time and location of the Measurement, it also include if it was "Continuous" and if the Background lighting was subtracted. (**Cannot be changed**)
- 5: The Product Name
- 6: After you have enter all the information you wanted, you need to press this check mark button to save it (Please note that if you just go back to the test results (Point #1) it will not save)



## Send your record by Email with the Cloud service

Step 1
Press the record Button
(paper sheet Icon)



**Step 2**Press the Share/Send button



Step 3
Press the "Mail" Button



# Send your record by Email with the Cloud service (Continued)

#### Step 4

Write the Email to who you want to send the result (or yourself)



#### Step 5

The link will lead to your test results (See Step 6)



#### Step 6

Press the Measurement tab and on the blue link, there you will have your record









### How to Export the report from the Cloud Service

#### Step 1

You can export the report. To do so, you will need to connect to your account at

https://spectrumgenius.com/login







How to Export the report from the Cloud Service (Continued)

## Step 4 Select the test you want to Extract the Data



# Step 5 Click on the "Export Report" Button



#### Step 6

Export Report

Share

**&** Download

You will be able to select a report on "One Page" or "Two Page" you can add your Company logo and Watermark. After you are done, click the print button. You will be able to print it or have it in PDF Format