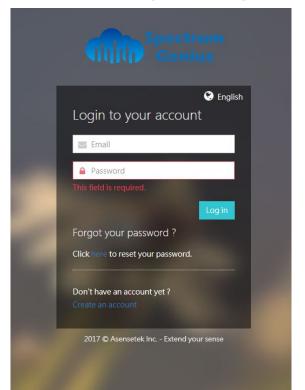

#### Step 1

You can export the report. To do so, you will need to connect to your account at

https://spectrumgenius.com/login

How to Export the report from the Cloud Service (Continued)