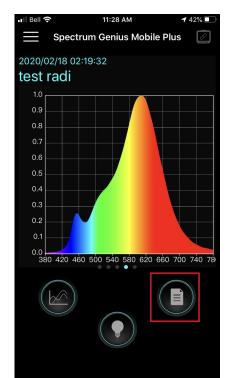

## Send your record by Email with the Cloud service

Step 1
Press the record Button
(paper sheet Icon)

**Step 2**Press the Share/Send button

Step 3
Press the "Mail" Button